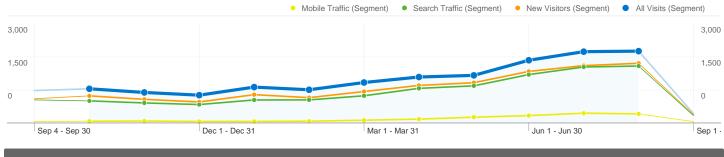

#### **Visitors Overview** Search Traffic (Segment) New Visitors (Segment) All Visits (Segment) gment) 3,000 1,500 0 Sep 4 - Sep 30 Dec 1 - Dec 31 Mar 1 - Mar 31 Jun 1 - Jun 30 Visits 16,429