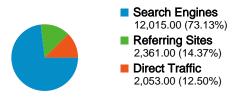

# Traffic Sources Overview

Search Engines 12,015.00 (73.13%)

Referring Sites 2,361.00 (14.37%) Direct Traffic 2,053.00 (12.50%)

| Content Overview                     |               |             |
|--------------------------------------|---------------|-------------|
| Pages                                | Pageviews     | % Pageviews |
| 1                                    |               |             |
| All Visits                           | 7,034         | 23.28%      |
| New Visitors                         | 4,407         | 14.58%      |
| Search Traffic                       | 4,617         | 15.28%      |
| Mobile Traffic                       | 345           | 1.14%       |
| /window-cleaning-articles/hard-wate  | r-spots/      |             |
| All Visits                           | 2,643         | 8.75%       |
| New Visitors                         | 2,507         | 8.30%       |
| Search Traffic                       | 2,299         | 7.61%       |
| Mobile Traffic                       | 332           | 1.10%       |
| /window-cleaning-san-diego/          |               |             |
| All Visits                           | 2,332         | 7.72%       |
| New Visitors                         | 1,876         | 6.21%       |
| Search Traffic                       | 1,649         | 5.46%       |
| Mobile Traffic                       | 99            | 0.33%       |
| /window-cleaning-articles/what-are-t | hese-yellow-s | pots-on-my- |
| All Visits                           | 2,323         | 7.69%       |
| New Visitors                         | 2,199         | 7.28%       |
| Search Traffic                       | 1,759         | 5.82%       |
| Mobile Traffic                       | 486           | 1.61%       |
| /commercial-window-cleaning-san-d    | iego/         |             |
| All Visits                           | 2,055         | 6.80%       |
| New Visitors                         | 1,581         | 5.23%       |
|                                      |               |             |

### All traffic sources sent a total of 16,429 visits in the "All Visits" segment

All Visits12.50% Direct Traffic New Visitors9.91% Search Traffic0.00% Mobile Traffic9.29%

All Visits 14.37% Referring Sites New Visitors 13.65% Search Traffic 0.00% Mobile Traffic 8.36%

All Visits73.13% Search Engines New Visitors76.44% Search Traffic100.00% Mobile Traffic82.35%