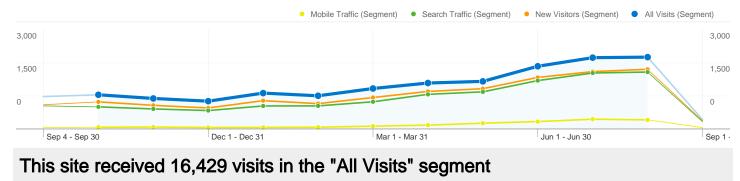

#### **Visitors Overview** Search Traffic (Segment) New Visitors (Segment) All Visits (Segment) gment) 3,000 1,500 0 Sep 4 - Sep 30 Dec 1 - Dec 31 Mar 1 - Mar 31 Jun 1 - Jun 30 Visits 16,429