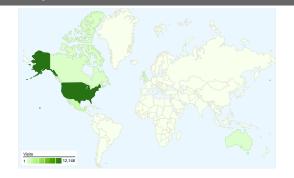

# EWindowWashing Map Overlay

# 16,429 visits came from 127 countries/territories in the "All Visits" segment

| Site Usage                                                                                           |                                                                                                    |                                                                                                                                                                                                                                                                                          |             |                                                                                |                                            |             |
|------------------------------------------------------------------------------------------------------|----------------------------------------------------------------------------------------------------|------------------------------------------------------------------------------------------------------------------------------------------------------------------------------------------------------------------------------------------------------------------------------------------|-------------|--------------------------------------------------------------------------------|--------------------------------------------|-------------|
| Visits<br>16,429<br>New Visitors:<br>13,172<br>Search Traffic:<br>12,015<br>Mobile Traffic:<br>1,507 | Pages/Visit<br>1.84<br>New Visitors:<br>1.81<br>Search Traffic:<br>1.83<br>Mobile Traffic:<br>1.43 | Avg. Time on Site         % New Visits           00:01:26         80.18%           New Visitors:         New Visitors:           00:01:17         100.00%           Search Traffic:         Search Traffic:           00:01:27         83.80%           Mobile Traffic:         00:01:02 |             | Bounce<br>73.53<br>New Visi<br>74.00<br>Search T<br>74.96<br>Mobile T<br>82.42 | %<br>tors:<br>%<br>raffic:<br>%<br>raffic: |             |
| Country/Territory                                                                                    |                                                                                                    | Visits                                                                                                                                                                                                                                                                                   | Pages/Visit | Avg. Time on<br>Site                                                           | % New Visits                               | Bounce Rate |
| United States                                                                                        |                                                                                                    |                                                                                                                                                                                                                                                                                          |             |                                                                                |                                            |             |
| All Visits                                                                                           |                                                                                                    | 12,148                                                                                                                                                                                                                                                                                   | 1.94        | 00:01:33                                                                       | 85.50%                                     | 70.95%      |
| New Visitors                                                                                         |                                                                                                    | 10,386                                                                                                                                                                                                                                                                                   | 1.87        | 00:01:21                                                                       | 100.00%                                    | 72.93%      |
| Search Traffic                                                                                       |                                                                                                    | 9,543                                                                                                                                                                                                                                                                                    | 1.91        | 00:01:31                                                                       | 86.58%                                     | 72.83%      |
| Mobile Traffic                                                                                       |                                                                                                    | 1,339                                                                                                                                                                                                                                                                                    | 1.44        | 00:01:05                                                                       | 84.76%                                     | 82.15%      |
| Mexico                                                                                               |                                                                                                    |                                                                                                                                                                                                                                                                                          |             |                                                                                |                                            |             |
| All Visits                                                                                           |                                                                                                    | 1,243                                                                                                                                                                                                                                                                                    | 1.38        | 00:01:11                                                                       | 6.60%                                      | 90.10%      |
| New Visitors                                                                                         |                                                                                                    | 82                                                                                                                                                                                                                                                                                       | 1.98        | 00:01:48                                                                       | 100.00%                                    | 69.51%      |