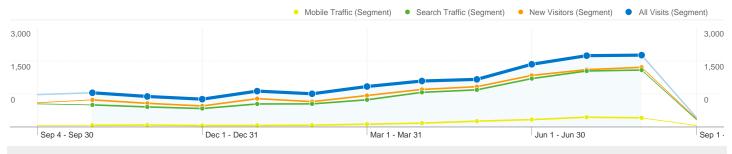

#### **Visitors Overview** Search Traffic (Segment) New Visitors (Segment) All Visits (Segment) gment) 3,000 1,500 0 Sep 4 - Sep 30 Dec 1 - Dec 31 Mar 1 - Mar 31 Jun 1 - Jun 30 Visits 16,429