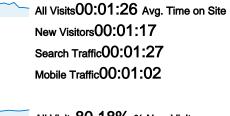

### Sep 4, 2010 - Sep 4, 2011

Comparing to: Visit Segments

All Visits16,429 Visits New Visitors13,172 Search Traffic12,015 Mobile Traffic1,507

All VisitsN/A Absolute Unique Visitors New VisitorsN/A Search TrafficN/A Mobile TrafficN/A

All Visits30,218 Pageviews New Visitors23,810 Search Traffic22,009 Mobile Traffic2,154

All Visits **1.84** Average Pageviews New Visitors **1.81** Search Traffic **1.83** Mobile Traffic **1.43** 

All Visits00:01:26 Time on Site New Visitors00:01:17 Search Traffic00:01:27 Mobile Traffic00:01:02