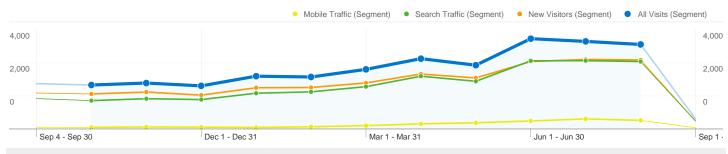

#### **Visitors Overview** Search Traffic (Segment) New Visitors (Segment) All Visits (Segment) gment) 3,000 1,500 0 Sep 4 - Sep 30 Dec 1 - Dec 31 Mar 1 - Mar 31 Jun 1 - Jun 30 Visits 16,429