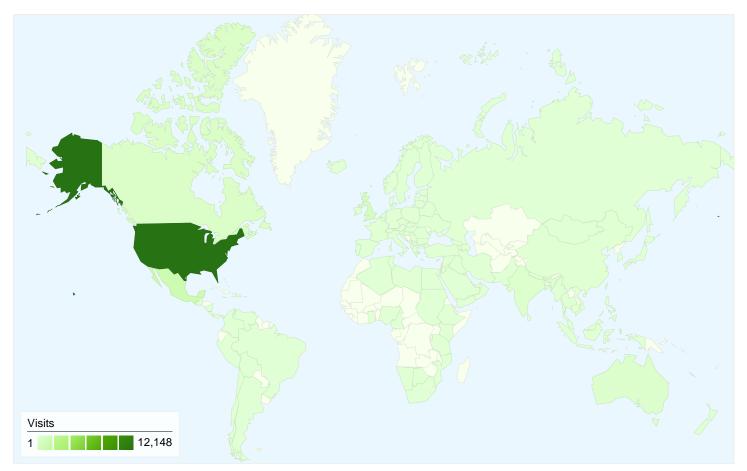

# 16,429 visits came from 127 countries/territories in the "All Visits" segment

| Site Usage                                                                                           |                                                                                                    |                                                                                                                                                                                                                                                                                          |             |                                                                                |                                            |             |
|------------------------------------------------------------------------------------------------------|----------------------------------------------------------------------------------------------------|------------------------------------------------------------------------------------------------------------------------------------------------------------------------------------------------------------------------------------------------------------------------------------------|-------------|--------------------------------------------------------------------------------|--------------------------------------------|-------------|
| Visits<br>16,429<br>New Visitors:<br>13,172<br>Search Traffic:<br>12,015<br>Mobile Traffic:<br>1,507 | Pages/Visit<br>1.84<br>New Visitors:<br>1.81<br>Search Traffic:<br>1.83<br>Mobile Traffic:<br>1.43 | Avg. Time on Site         % New Visits           00:01:26         80.18%           New Visitors:         New Visitors:           00:01:17         100.00%           Search Traffic:         Search Traffic:           00:01:27         83.80%           Mobile Traffic:         00:01:02 |             | Bounce<br>73.53<br>New Visi<br>74.00<br>Search T<br>74.96<br>Mobile T<br>82.42 | %<br>tors:<br>%<br>raffic:<br>%<br>raffic: |             |
| Country/Territory                                                                                    |                                                                                                    | Visits                                                                                                                                                                                                                                                                                   | Pages/Visit | Avg. Time on<br>Site                                                           | % New Visits                               | Bounce Rate |
| United States                                                                                        |                                                                                                    |                                                                                                                                                                                                                                                                                          |             |                                                                                |                                            |             |
| All Visits                                                                                           |                                                                                                    | 12,148                                                                                                                                                                                                                                                                                   | 1.94        | 00:01:33                                                                       | 85.50%                                     | 70.95%      |
| New Visitors                                                                                         |                                                                                                    | 10,386                                                                                                                                                                                                                                                                                   | 1.87        | 00:01:21                                                                       | 100.00%                                    | 72.93%      |
| Search Traffic                                                                                       |                                                                                                    | 9,543                                                                                                                                                                                                                                                                                    | 1.91        | 00:01:31                                                                       | 86.58%                                     | 72.83%      |
| Mobile Traffic                                                                                       |                                                                                                    | 1,339                                                                                                                                                                                                                                                                                    | 1.44        | 00:01:05                                                                       | 84.76%                                     | 82.15%      |
| Mexico                                                                                               |                                                                                                    |                                                                                                                                                                                                                                                                                          |             |                                                                                |                                            |             |
| All Visits                                                                                           |                                                                                                    | 1,243                                                                                                                                                                                                                                                                                    | 1.38        | 00:01:11                                                                       | 6.60%                                      | 90.10%      |
| New Visitors                                                                                         |                                                                                                    | 82                                                                                                                                                                                                                                                                                       | 1.98        | 00:01:48                                                                       | 100.00%                                    | 69.51%      |